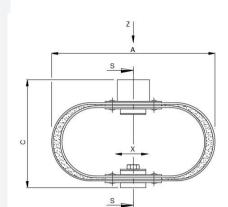

### **Application Notes**

- We recommend that all fixings bolts used are high tensile Grade 8.8 or higher.
- +/-2.5 mm allowable tolerance on dimension `C' free height

Fixing Kit 1

- Optimum system stiffness characteristics can be achieved by careful orientation of individual isolators.
- All connections to and from isolated equipment must include flexible lengths, not only to prevent transmission of vibration through the connections and allow freedom of movement, but also to avoid possible failure of the connections.