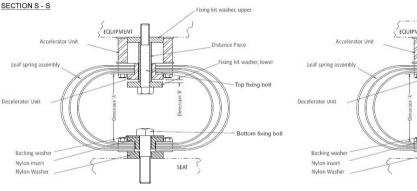

#### **TYPE Y-MOUNT SHOCK ISOLATORS**

Fixing Kit 2

### **Application Notes**

- We recommend that all fixings bolts used are high tensile Grade 8.8 or higher.
- +/-2.5 mm allowable tolerance on dimension `C' free height

Fixing Kit 1

- Optimum system stiffness characteristics can be achieved by careful orientation of individual isolators.
- All connections to and from isolated equipment must include flexible lengths, not only to prevent transmission of vibration through the connections and allow freedom of movement, but also to avoid possible failure of the connections.