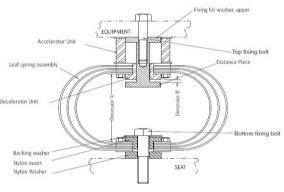

#### **TYPE Y-MOUNT SHOCK ISOLATORS**

Fixing Kit 2

### **Application Notes**

- We recommend that all fixings bolts used are high tensile Grade 8.8 or higher.
- +/-2.5 mm allowable tolerance on dimension `C' free height

Fixing Kit 1

- Optimum system stiffness characteristics can be achieved by careful orientation of individual isolators.
- All connections to and from isolated equipment must include flexible lengths, not only to prevent transmission of vibration through the connections and allow freedom of movement, but also to avoid possible failure of the connections.