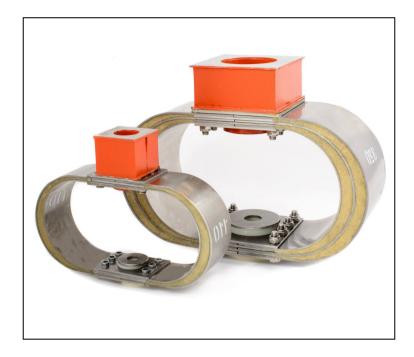

# **Shock Mounts**

Type Y-Mount

The type 'Y' mount is an significant improvement on the original type 'X' mount design providing improved high frequency attenuation.

The `Y' adds the addition of a rubber moulding on top of the mounting which forms both accelerator and decelerator units. This also acts as a high frequency isolator providing an improvement in `noise' attenuation over the type `X' mounting.

## **Design Features**

- Manufactured in stainless steel with high impact nylon washers for fixing bolts.
- Two different horizontal stiffness axes enable optimum system characteristics and vibration isolation can be achieved using careful orientation of the mountings.
- Each isolator is individually stencilled with nominal load on outer casing for easy identification.
- Static deflections of up to 8 mm with loads from 9 to 500 kg.