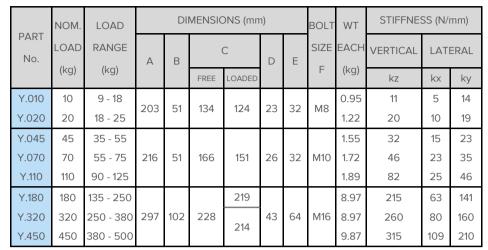

## **Design Features**

- Manufactured in stainless steel with high impact nylon washers for fixing bolts.
- Two different horizontal stiffness axes enable optimum system characteristics and vibration isolation can be achieved using careful orientation of the mountings.
- Each isolator is individually stencilled with nominal load on outer casing for easy identification.
- Static deflections of up to 8 mm with loads from 9 to 500 kg.

### **Application Notes**

- We recommend that all fixings bolts used are high tensile Grade 8.8 or higher.
- +/-2.5 mm allowable tolerance on dimension `C' free height

Fixing Kit 1

- Optimum system stiffness characteristics can be achieved by careful orientation of individual isolators.
- All connections to and from isolated equipment must include flexible lengths, not only to prevent transmission of vibration through the connections and allow freedom of movement, but also to avoid possible failure of the connections.