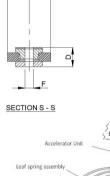

### **Application Notes**

- We recommend that all fixings bolts used are high tensile Grade 8.8 or higher.
- +/-2.5 mm allowable tolerance on dimension `C' free height

Fixing Kit 1

- Optimum system stiffness characteristics can be achieved by careful orientation of individual isolators.
- All connections to and from isolated equipment must include flexible lengths, not only to prevent transmission of vibration through the connections and allow freedom of movement, but also to avoid possible failure of the connections.