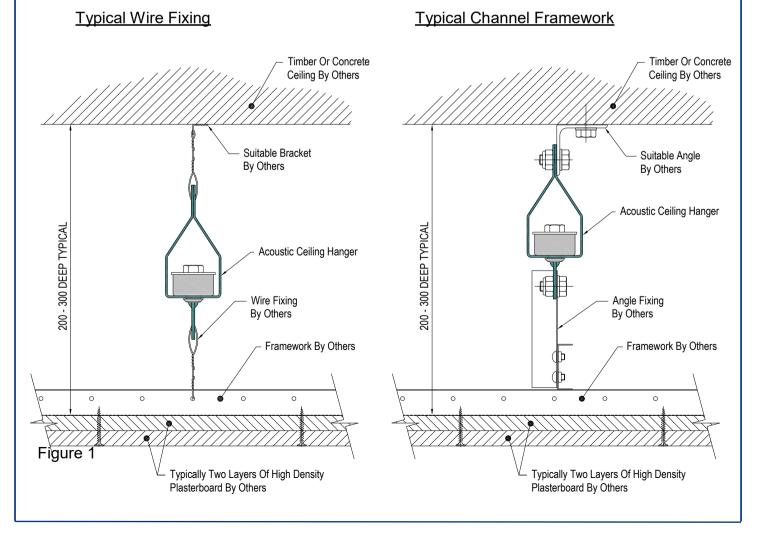

## **Procedure**

- 1) Hangers must be fixed to either the upper timber joists, steel gantry or concrete ceiling at every primary suspension point on the suspended ceiling grid.
- 2) Drop wires or channel frame fixings should then be used to support the lower ceiling grid with typical grid spacings of 600mm or 1200mm, ensuring the full weight of the suspended ceiling can be taken by the hangers and the connection frame fixings or drop wires (See Figure 1).