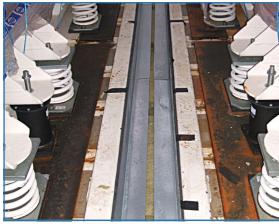

#### **Isolation Method**

2 stage system using Open Spring Mountings and MD/3 Silicon Fluid filled Viscous Dampers between each generating set and a common intermediary steel support frame. The steel support frame is isolated from the main structure by Studflex Rubber Pads in a mixture of sizes and rubber compounds. The 2 stage system was then covered by an acoustic enclosure designed by Powerplus Engineering Ltd in Colchester, a company we have worked closely with on a number of projects.

10 No. OS75/2000 Open Spring mountings (75mm deflection @ 2000kg) supporting 1511.6kg per mounting.

56.7mm deflection achieved on each mounting giving an isolator natural frequency of 2.09Hz.

Vertical Isolation Efficiency of 99.29% at 1500 RPM.