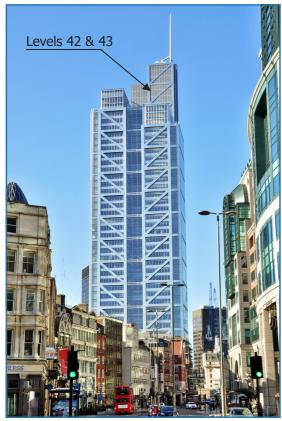

### **Project Details**

Location: Heron Tower, London.

Client: Bells Control Equipment Ltd

#### **Isolated Equipment**

3 No. FG Wilson P2250X Generating Sets in plant rooms at Levels 42 & 43.

Mass = 15116kg per Generating set.