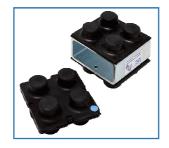

#### **Isolation Method**

2 stage system using Open Spring Mountings and MD/3 Silicon Fluid filled Viscous Dampers between each generating set and a common intermediary steel support frame. The steel support frame is isolated from the main structure by Studflex Rubber Pads in a mixture of sizes and rubber compounds. The 2 stage system was then covered by an acoustic enclosure designed by Powerplus Engineering Ltd in Colchester, a company we have worked closely with on a number of projects.