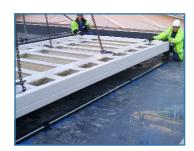

#### **Isolation Method**

2 stage system using Open Spring Mountings and MD/3 Silicon Fluid filled Viscous Dampers between each generating set and a common intermediary steel support frame. The steel support frame is isolated from the main structure by Studflex Rubber Pads in a mixture of sizes and rubber compounds. The 2 stage system was then covered by an acoustic enclosure designed by Powerplus Engineering Ltd in Colchester, a company we have worked closely with on a number of projects.