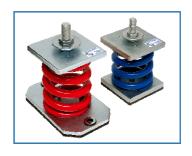

#### **Isolation Method**

2 stage system using Open Spring Mountings and MD/3 Silicon Fluid filled Viscous Dampers between each generating set and a common intermediary steel support frame. The steel support frame is isolated from the main structure by Studflex Rubber Pads in a mixture of sizes and rubber compounds. The 2 stage system was then covered by an acoustic enclosure designed by Powerplus Engineering Ltd in Colchester, a company we have worked closely with on a number of projects.

10 No. OS75/2000 Open Spring mountings (75mm deflection @ 2000kg) supporting 1511.6kg per mounting.

56.7mm deflection achieved on each mounting giving an isolator natural frequency of 2.09Hz.

Vertical Isolation Efficiency of 99.29% at 1500 RPM.